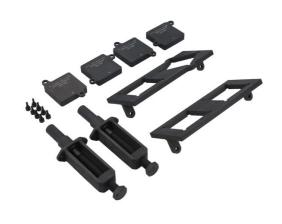

## **Engine Timing Kit - for Porsche 911 3.6L**

This timing tool kit is designed to lock all 4 camshafts in their timed positions on the Porsche 911 GT2 and 911 Turbo fitted with the 4 cam 3.6L engines. Allows replacement of both camchains while maintaining engine timing. The kit also includes 2 camchain pre-tensioners.

## **Additional Information**

- Applications include: Porsche 911 GT2 and Turbo (2001 2010).
- Engine code applications include: M97/70S, M97/70, M96/70SL and M96/70E.
- Equivalent to OEM 9661, 9661/1 and 9401.
- · Use with appropriate DTi (Dial Gauge indicator) and stand to accurately set the camshaft positions see Laser Part No. 7687.
- · Designed to be used in accordance with OEM instructions.