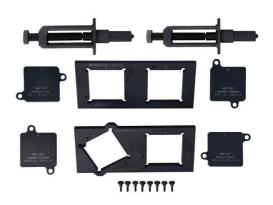

## **Engine Timing Kit - for Porsche 911 3.6L**

This timing tool kit is designed to lock all 4 camshafts in their timed positions on the Porsche 911 GT2 and 911 Turbo fitted with the 4 cam 3.6L engines. Allows replacement of both camchains while maintaining engine timing. The kit also includes 2 camchain pre-tensioners.

## **Additional Information**

- Applications include: Porsche 911 GT2 and Turbo (2001 2010).
- Engine code applications include: M97/70S, M97/70, M96/70SL and M96/70E.
- Equivalent to OEM 9661, 9661/1 and 9401.
- · Use with appropriate DTi (Dial Gauge indicator) and stand to accurately set the camshaft positions see Laser Part No. 7687.
- · Designed to be used in accordance with OEM instructions.