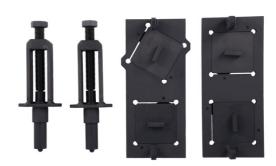

## **Engine Timing Kit - for Porsche 911 3.6L**

This timing tool kit is designed to lock all 4 camshafts in their timed positions on the Porsche 911 GT2 and 911 Turbo fitted with the 4 cam 3.6L engines. Allows replacement of both camchains while maintaining engine timing. The kit also includes 2 camchain pre-tensioners.

## **Additional Information**

- Applications include: Porsche 911 GT2 and Turbo (2001 2010).
- Engine code applications include: M97/70S, M97/70, M96/70SL and M96/70E.
- Equivalent to OEM 9661, 9661/1 and 9401.
- · Use with appropriate DTi (Dial Gauge indicator) and stand to accurately set the camshaft positions see Laser Part No. 7687.
- · Designed to be used in accordance with OEM instructions.