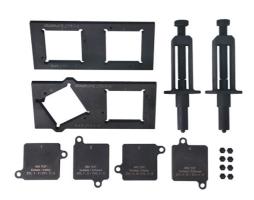

## **Engine Timing Kit - for Porsche 911 3.6L**

This timing tool kit is designed to lock all 4 camshafts in their timed positions on the Porsche 911 GT2 and 911 Turbo fitted with the 4 cam 3.6L engines. Allows replacement of both camchains while maintaining engine timing. The kit also includes 2 camchain pre-tensioners.

## **Additional Information**

- Applications include: Porsche 911 GT2 and Turbo (2001 2010).
- Engine code applications include: M97/70S, M97/70, M96/70SL and M96/70E.
- Equivalent to OEM 9661, 9661/1 and 9401.
- · Use with appropriate DTi (Dial Gauge indicator) and stand to accurately set the camshaft positions see Laser Part No. 7687.
- · Designed to be used in accordance with OEM instructions.